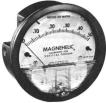

## **Magnihelic, and Photohelic**-On demand systems, and replacement gages.

**ProWrap–** Change your wrap and not your filter. Used over blower filters to keep dirt out. Special attractant coating. (coating to catch dirt.)